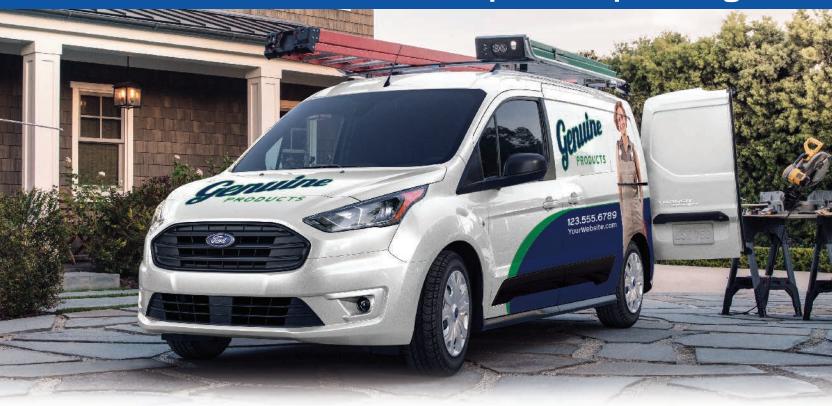

### Ford Transit Connect Orderable Option Graphic Program

Up to 15 sq ft graphic coverage
Transit Connect Option code: 16B, MSRP \$325

Up to 25 sq ft graphic coverage
Transit Connect Option code: 16C, MSRP \$525

Up to 45 sq ft graphic coverage
Transit Connect Option code: 16D, MSRP \$675

## Up to 70 sq ft graphic coverage Transit Connect Option code: 16E, MSRP \$975